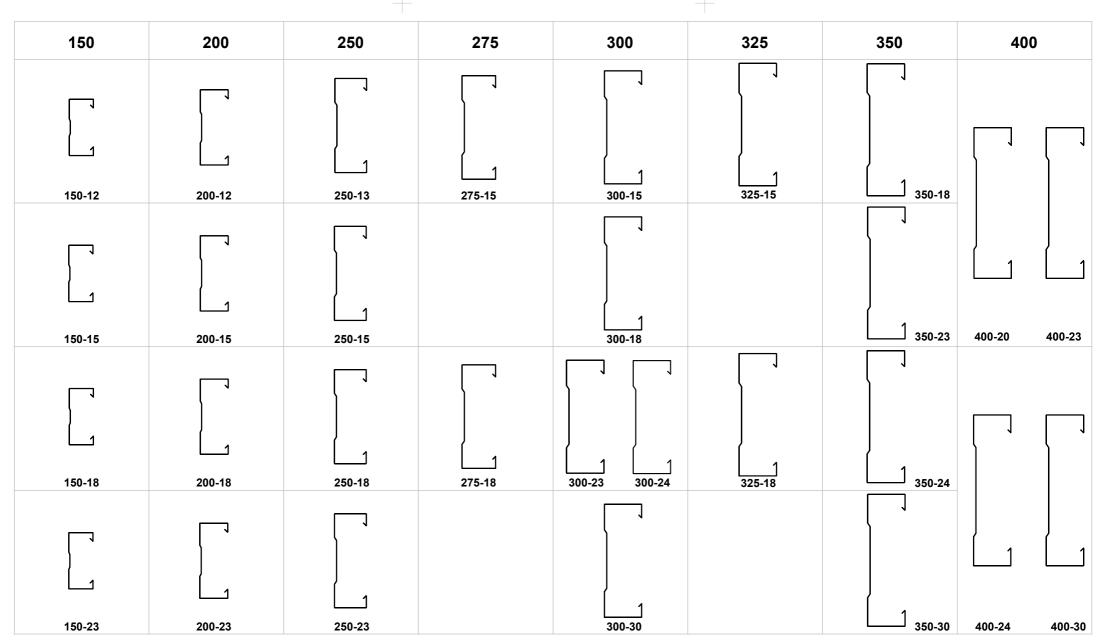

## METALCRAFT (MSS) PROFILES

| Reference MC-PS Date 2024 Scale 1 : 10 Sheet UI/U | Reference MC-PS | Date 2024 | Scale 1 : 10 | Sheet | 01 / 02 |
|---------------------------------------------------|-----------------|-----------|--------------|-------|---------|
|---------------------------------------------------|-----------------|-----------|--------------|-------|---------|

250

300

ALL DIMENSIONS AND MEASUREMENTS PROVIDED ARE INDICATIVE. FOR PRECISE DIMENSION AND MEASUREMENT, PLEASE REFER TO THE METALCRAFT STRUCTURAL GUIDE.

talcraft uctural St www.metalcraftgroup.co.nz

DISCLAIMER:

ALL DIMENSIONS AND MEASUREMENTS PROVIDED ARE INDICATIVE. FOR PRECISE DIMENSION AND MEASUREMENT, PLEASE REFER TO THE METALCRAFT STRUCTURAL GUIDE.