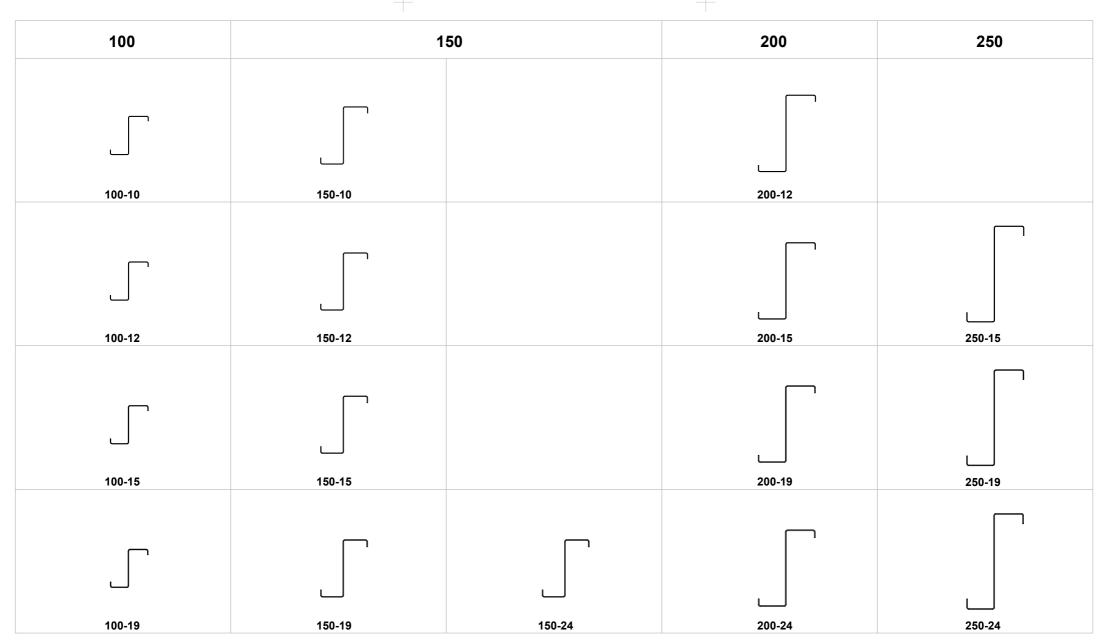

## METALCRAFT (MZ) PROFILES

02 / 02 Reference MC-PS Date 2024 Sheet Scale 1 : 10

350

400

ALL DIMENSIONS AND MEASUREMENTS PROVIDED ARE INDICATIVE. FOR PRECISE DIMENSION AND MEASUREMENT, PLEASE REFER TO THE METALCRAFT STRUCTURAL GUIDE.

| 100-10 | 150-12 | 200-15 | 250-15 |                         |        |        |
|--------|--------|--------|--------|-------------------------|--------|--------|
| 100-12 | 150-15 | 200-19 | 250-19 | 300-24(90)+300-30(90)   | 350-24 | 400-24 |
| 100-16 | 150-19 | 200-24 | 250-24 |                         |        |        |
| 100-19 | 150-24 |        |        | 300-24(100)+300-30(100) | 350-30 | 400-30 |