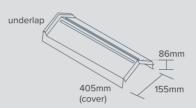

#### SHAKE

#### 15 degrees pitch, min.

Traditional Shake profile.

Prepainted or stonechip finish.

Complemented by a range of flashing and trim options.

All dimensions are nominal.