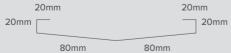

#### CHATEAU

#### 12 degrees pitch, min.

Scalloped finish for a timeless look to any style home.

Prepainted or stonechip finish.

Complemented by a range of flashing and trim options.