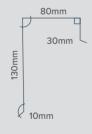

# TRIMS & FLASHINGS

#### TRIMS & FLASHINGS

Trims are used on hip, ridges and gables and are compatible with all roof tiles, however it is important to inform your sales rep which you prefer as soon as you can.

#### FOLDED RIDGE/HIP