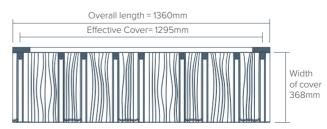

#### SHAKE

#### 15 degrees pitch, min.

Traditional Shake profile.

Prepainted or stonechip finish.

Complemented by a range of flashing and trim options.

All dimensions are nominal.