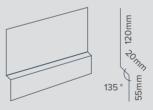

# TRIMS & FLASHINGS

#### TRIMS & FLASHINGS

Trims are used on hip, ridges and gables and are compatible with all roof tiles, however it is important to inform your sales rep which you prefer as soon as you can.

#### RIDGE CAP