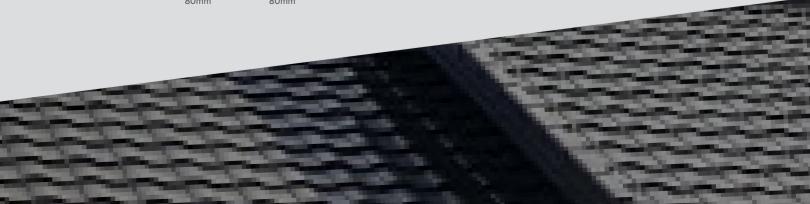

#### SHAKE

#### 15 degrees pitch, min.

Traditional Shake profile.

Prepainted or stonechip finish.

Complemented by a range of flashing and trim options.

All dimensions are nominal.