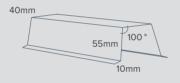

#### CHATEAU

#### 12 degrees pitch, min.

Scalloped finish for a timeless look to any style home.

Prepainted or stonechip finish.

Complemented by a range of flashing and trim options.