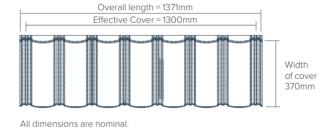

#### CHATEAU

#### 12 degrees pitch, min.

Scalloped finish for a timeless look to any style home.

Prepainted or stonechip finish.

Complemented by a range of flashing and trim options.