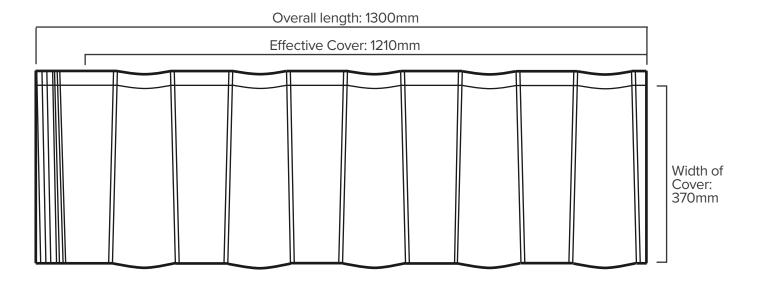

## MODENA TILE FIXING DETAILS

Bottom Course pattern -  $50 \times 2.8$  coloured with neoprenewasher seal

Main roof area pattern - 50 x 2.8 Black or Galv nails

- Gauge: 0.39 G300
- Tiles /m<sup>2</sup>: 2.26
- Available in pre-painted COLORSTEEL® or Chip Coat Finish
- Weight (painted): 2.1kg (chip coated): 3.3kg
- 20° minimum pitch