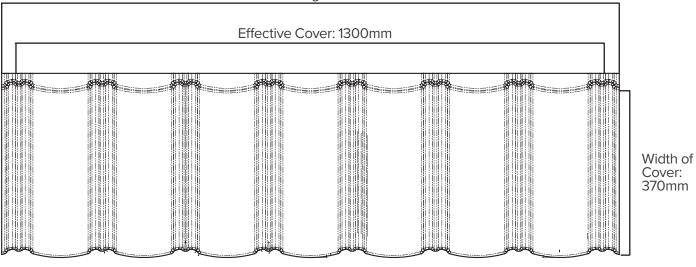

## CHATEAU TILE FIXING DETAILS

Bottom Course pattern - 50 x 2.8 coloured with neoprene washer seal

Main roof area pattern - 50 x 2.8 Black or Galv nails

- Gauge: 0.39 G300
- Tiles /m2: 2.1
- Available in pre-painted COLORSTEEL® or Chip Coat Finish
- Weight (painted): 2.1kg (chip coated): 3.0kg
- 12.5° minimum pitch