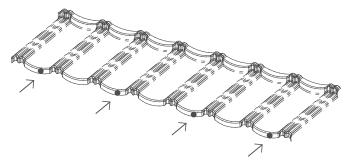

Metalcraft Lightweight Chateau Metal Tiles provide an economical and durable roofing option. Metal Tiles provide a quality finish to any dwelling and offer a cost saving solution in comparison with heavier alternative roof tiles, as they require less reinforcing timber in the roof bracing. The Metalcraft Chateau Tile has a scalloped finish, which affords a timeless look to any style home. Available in COLORSTEEL®.

## CHATEAU TILE FIXING DETAILS

Bottom Course pattern - 50 x 2.8 coloured with neoprene washer seal

Main roof area pattern - 50 x 2.8 Black or Galv nails

- Gauge: 0.39 G300
- Tiles /m2: 2.1
- Available in pre-painted COLORSTEEL® or Chip Coat Finish
- Weight (painted): 2.1kg (chip coated): 3.0kg
- 12.5° minimum pitch