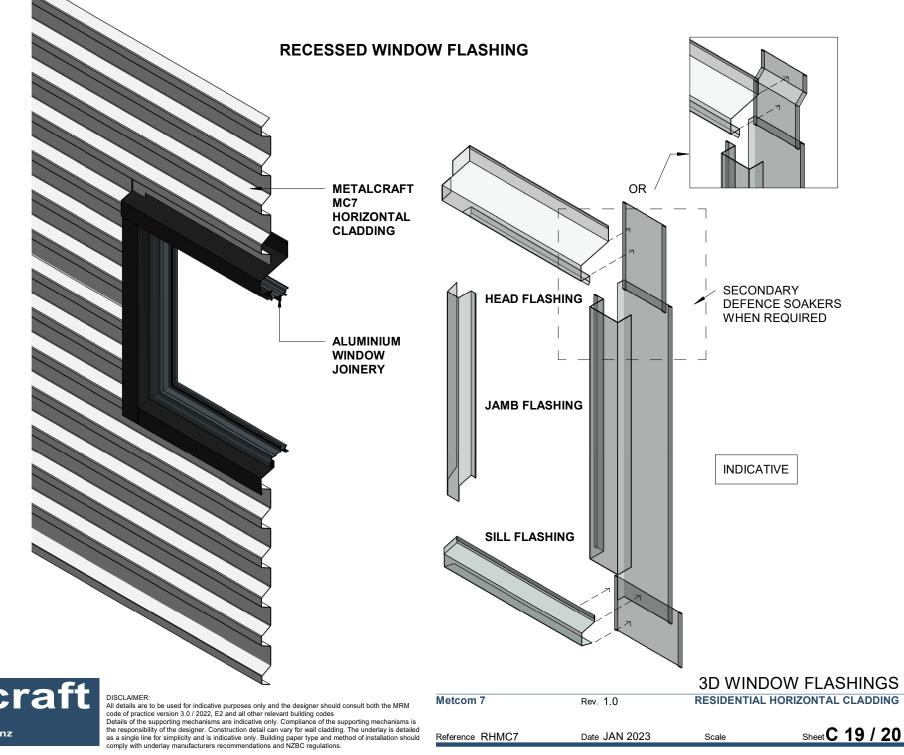

DISCLAIMER: All details are to be used for indicative purposes only and the designer should consult both the MRM code of practice version 3.0 / 2022, E2 and all other relevant building codes Details of the supporting mechanisms are indicative only. Compliance of the supporting mechanisms is the responsibility of the designer. Construction detail can vary for wall cladding. The underlay is detailed as a single line for simplicity and is indicative only. Building paper type and method of installation should