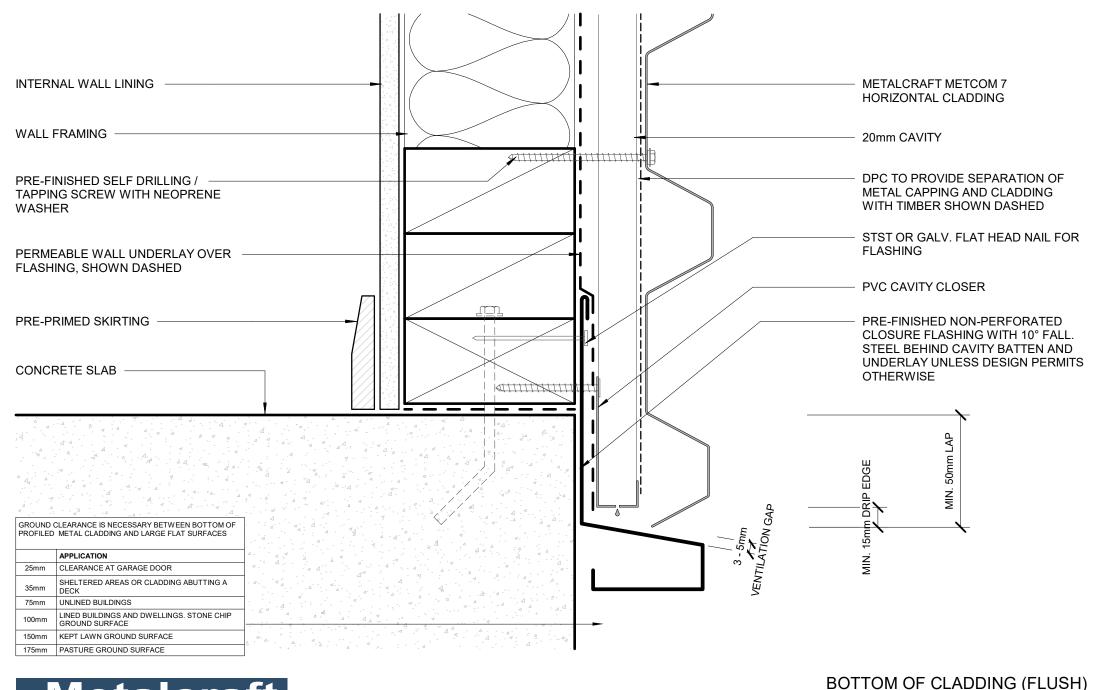

| Metcom 7        | Rev. 1.0      | RESIDENTIAL H | ORIZONTAL CLADDING |
|-----------------|---------------|---------------|--------------------|
| Reference RHMC7 | Date JAN 2023 | Scale 1 : 2   | Sheet C 17 / 20    |