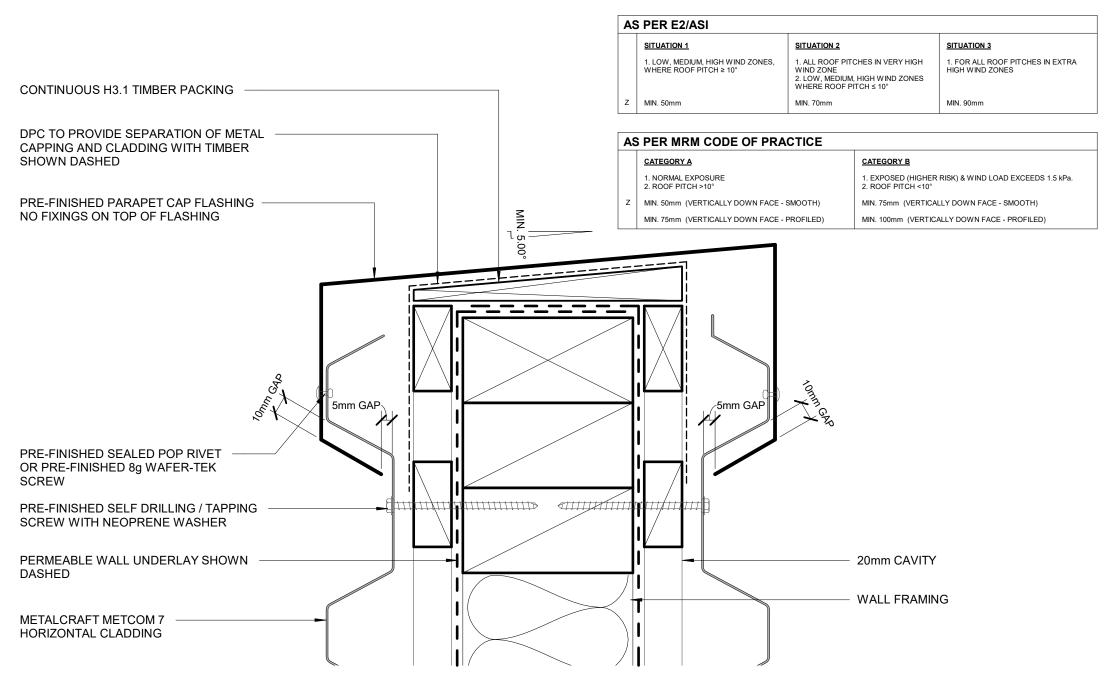

#### PARAPET AND BALUSTRADE CAPPING

| Metcom 7        | Rev. 1.0      | RESIDENTIAL HORIZONTAL CLADDING |                 |  |
|-----------------|---------------|---------------------------------|-----------------|--|
| Reference RHMC7 | Date JAN 2023 | Scale 1 : 2                     | Sheet C 01 / 20 |  |