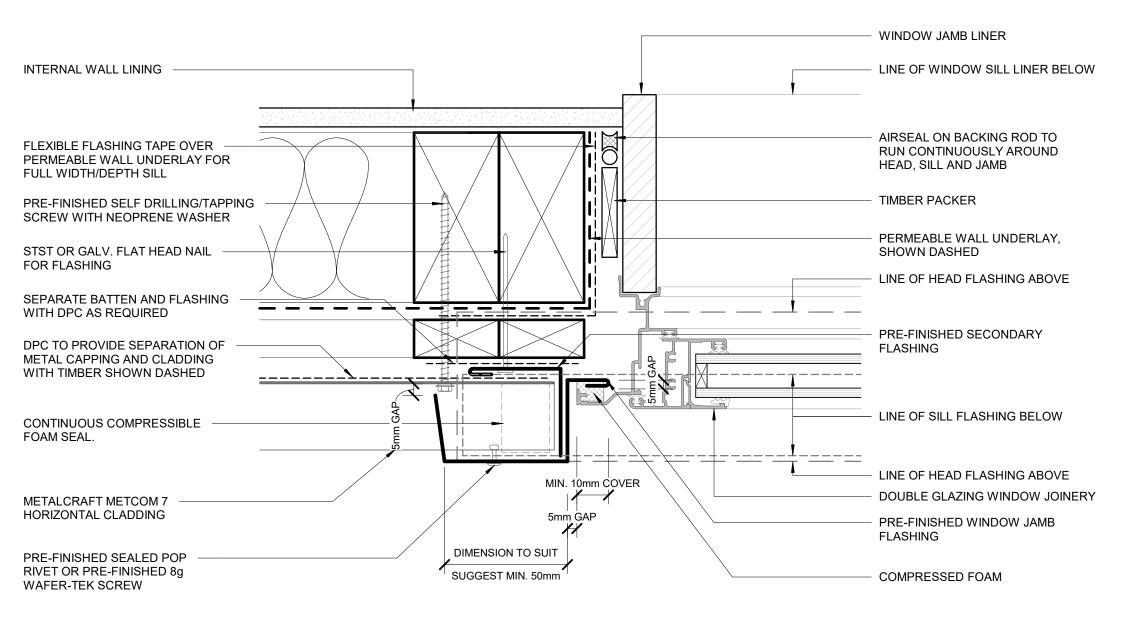

| Metcom 7        | Rev. 1.0      | RESIDENTIAL H | IORIZONTAL CLADDING |
|-----------------|---------------|---------------|---------------------|
| Reference RHMC7 | Date JAN 2023 | Scale 1:2     | Sheet C 06 / 20     |

WINDOW JAMB

| Metcom 7        | Rev. 1.0      | RESIDENTIAL HORIZONTAL CLADDING |                 |
|-----------------|---------------|---------------------------------|-----------------|
| Reference RHMC7 | Date JAN 2023 | Scale 1 : 2                     | Sheet C 07 / 20 |