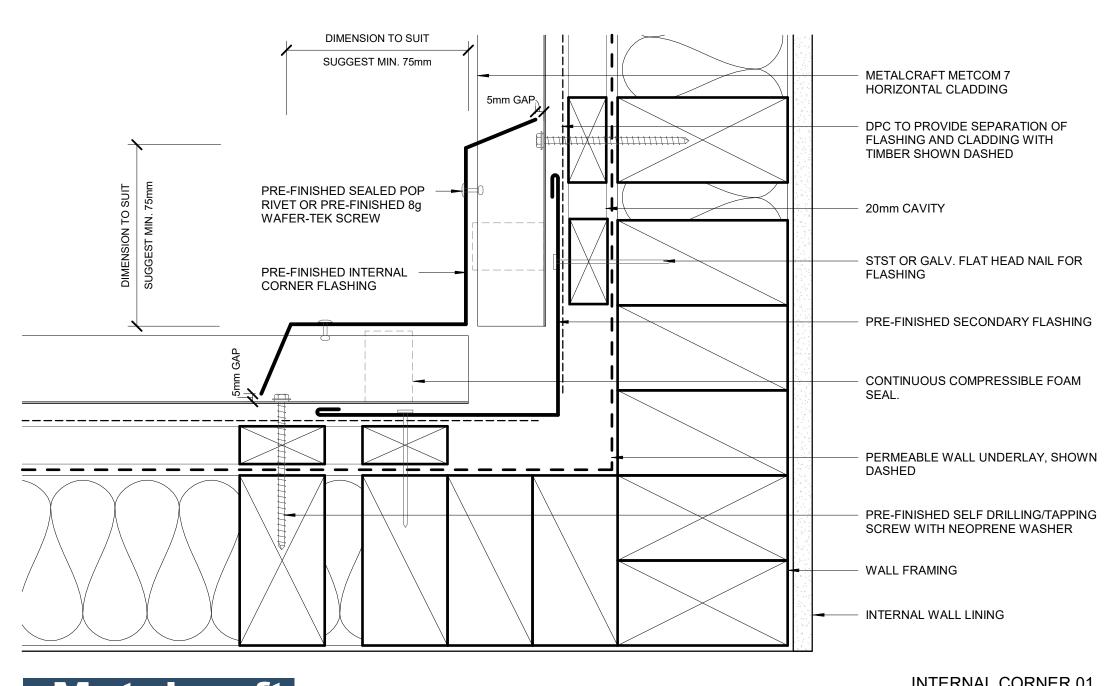

METERBOY IAMB

| Metcom 7        | Rev. 1.0      | RESIDENTIAL H | ORIZONTAL CLADDING |
|-----------------|---------------|---------------|--------------------|
| Reference RHMC7 | Date JAN 2023 | Scale 1 : 2   | Sheet C 10 / 20    |

| Metcom 7        | Rev. 1.0      | RESIDENTIAL H | ORIZONTAL CLADDING |
|-----------------|---------------|---------------|--------------------|
| Reference RHMC7 | Date JAN 2023 | Scale 1 : 2   | Sheet C 11 / 20    |