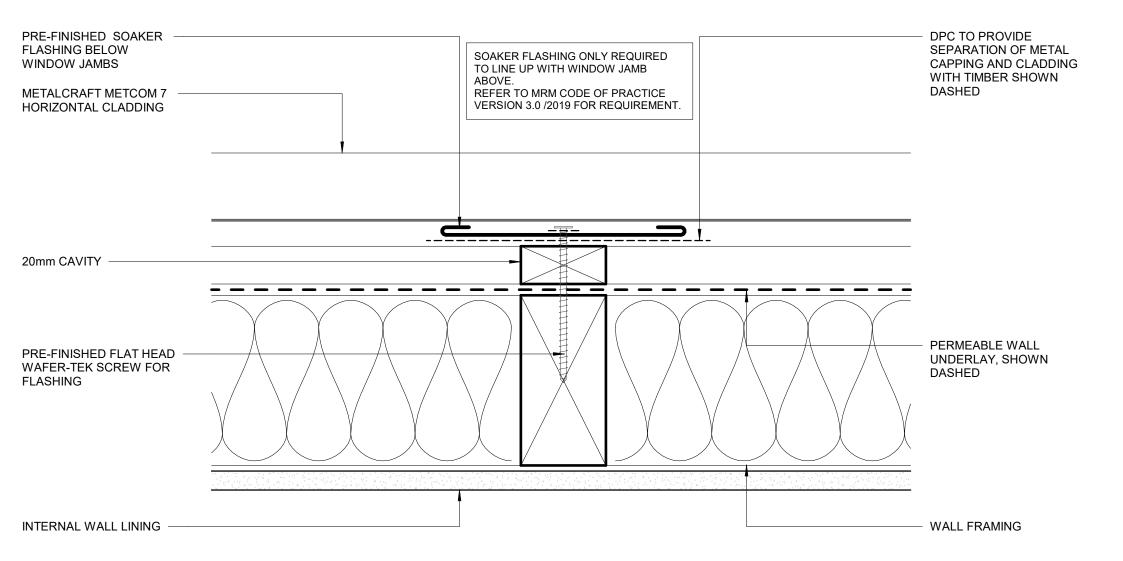

|                 |               | SOAKER FLASHING<br>RESIDENTIAL HORIZONTAL CLADDING |                 |
|-----------------|---------------|----------------------------------------------------|-----------------|
| Metcom 7        | Rev. 1.0      |                                                    |                 |
| Reference RHMC7 | Date JAN 2023 | Scale 1 : 2                                        | Sheet C 14 / 20 |