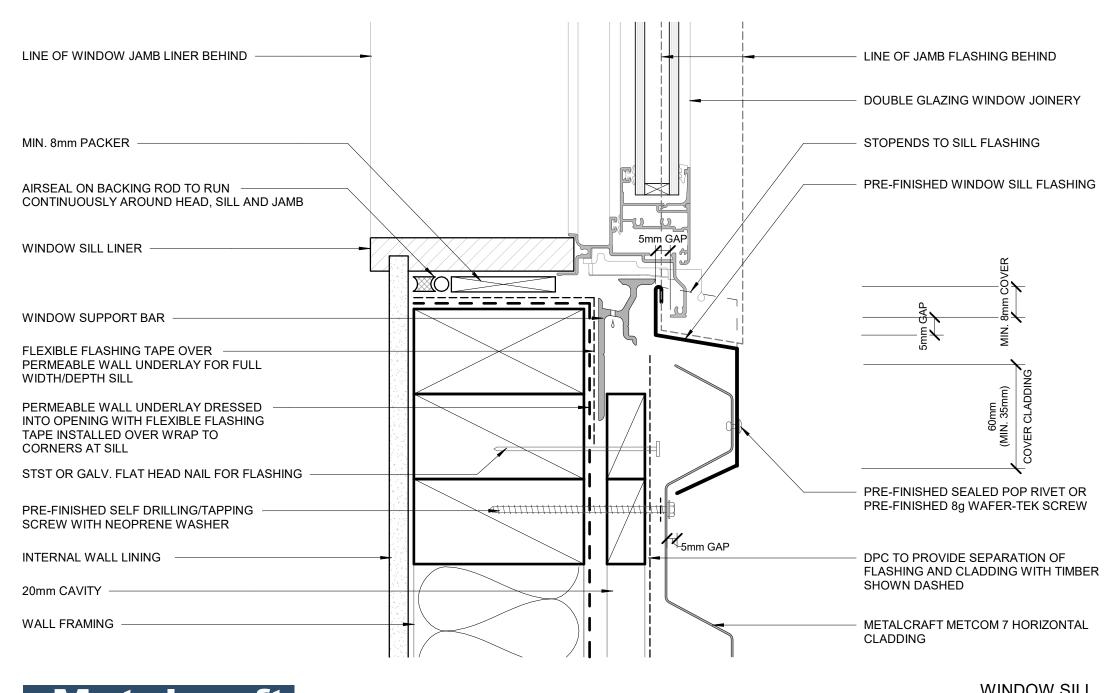

comply with underlay manufacturers recommendations and NZBC regulations.

| Metcom 7        | Rev. 1.0      | RESIDENTIAL F | IORIZONTAL CLADDING |
|-----------------|---------------|---------------|---------------------|
| Reference RHMC7 | Date JAN 2023 | Scale 1 : 2   | Sheet C 05 / 20     |