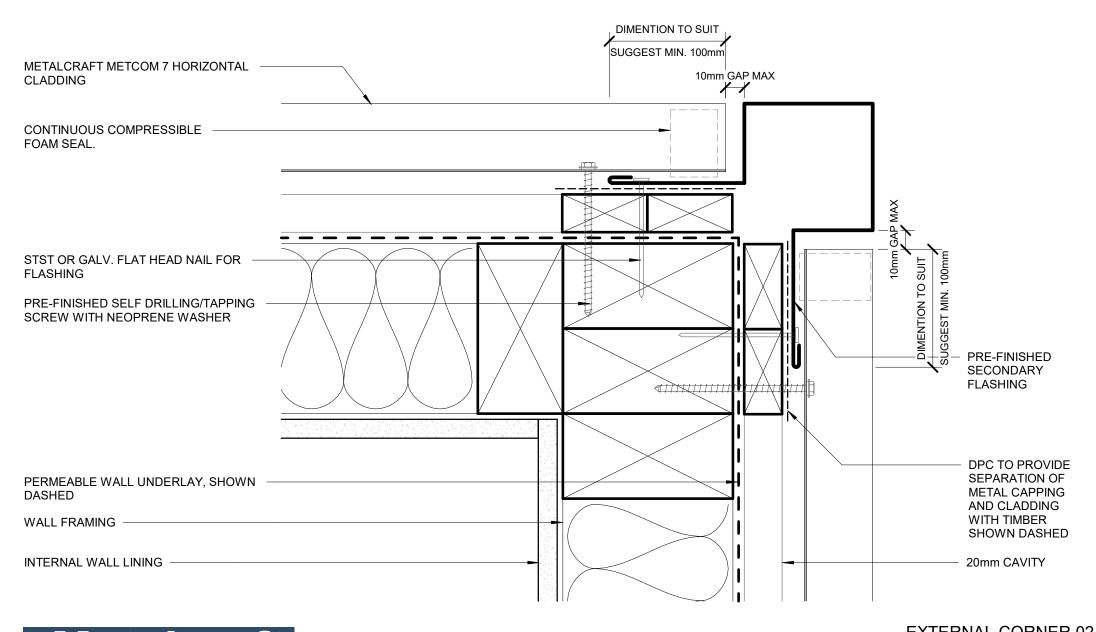

DISCLAIMER: All details are to be used for indicative purposes only and the designer should consult both the MRM code of practice version 3.0 / 2022, E2 and all other relevant building codes Details of the supporting mechanisms are indicative only. Compliance of the supporting mechanisms is the responsibility of the designer. Construction detail can vary for wall cladding. The underlay is detailed as a single line for simplicity and is indicative only. Building paper type and method of installation should

comply with underlay manufacturers recommendations and NZBC regulations.

|                 |               | EATERN                          | IAL CORNER UZ   |
|-----------------|---------------|---------------------------------|-----------------|
| Metcom 7        | Rev. 1.0      | RESIDENTIAL HORIZONTAL CLADDING |                 |
| Reference RHMC7 | Date JAN 2023 | Scale 1 : 2                     | Sheet C 13 / 20 |
|                 |               |                                 |                 |