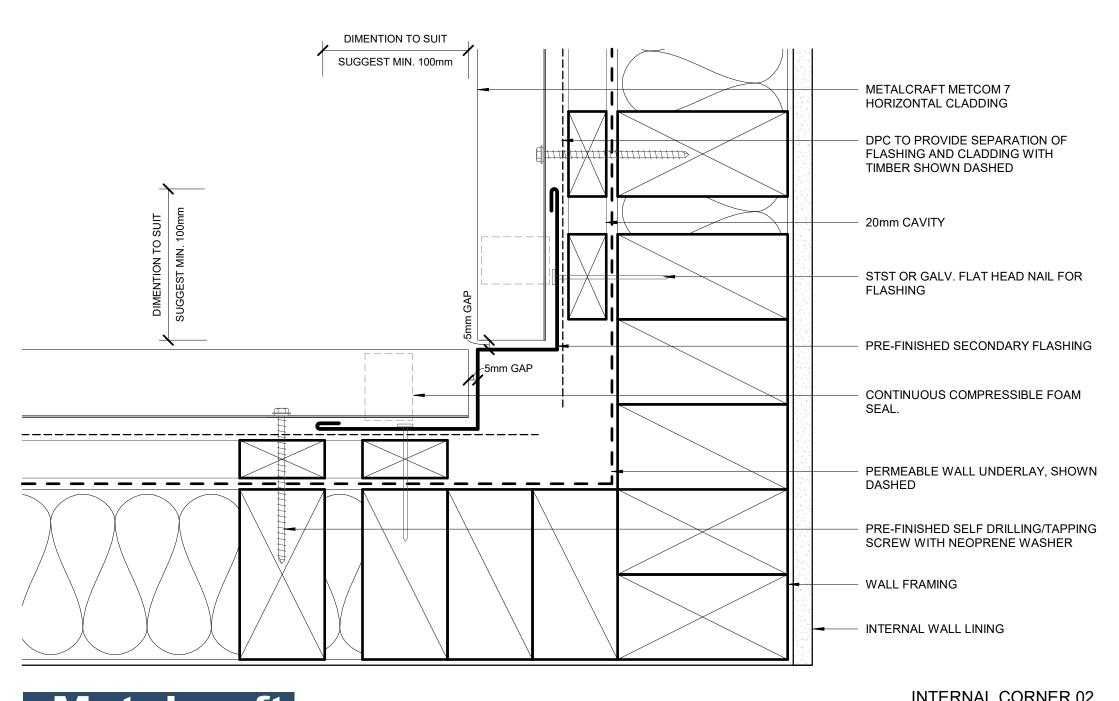

| Metcom 7        | Rev. 1.0      | RESIDENTIAL H | ORIZONTAL CLADDING |
|-----------------|---------------|---------------|--------------------|
| Reference RHMC7 | Date JAN 2023 | Scale 1 : 2   | Sheet C 11 / 20    |

DISCLAIMER: All details are to be used for indicative purposes only and the designer should consult both the MRM code of practice version 3.0 / 2022, E2 and all other relevant building codes Details of the supporting mechanisms are indicative only. Compliance of the supporting mechanisms is the responsibility of the designer. Construction detail can vary for wall cladding. The underlay is detailed as a single line for simplicity and is indicative only. Building paper type and method of installation should