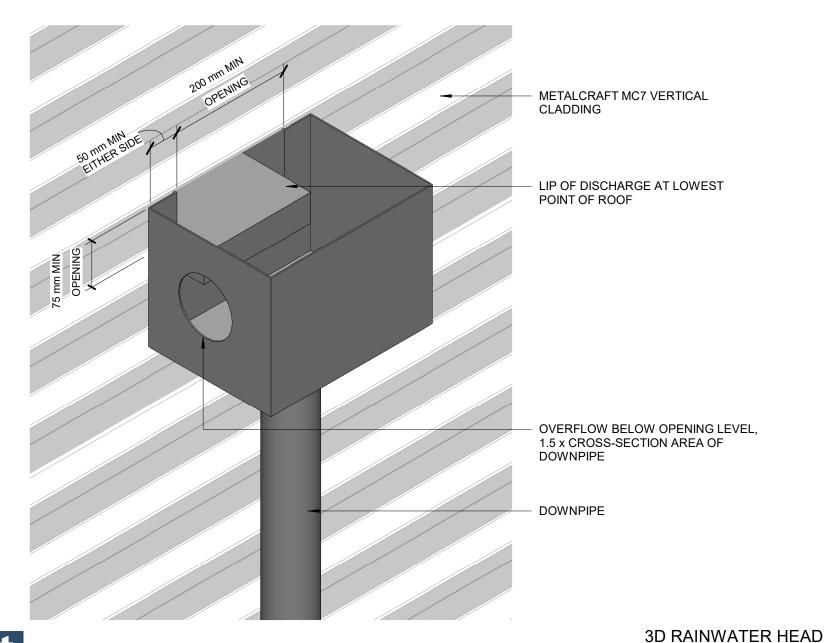

Metalcraft Roofing www.metalcraftgroup.co.nz

| Metcom 7 Rev. 1.0 |               | RESIDENTIAL HORIZONTAL CLADDIN |                 |
|-------------------|---------------|--------------------------------|-----------------|
| Reference RHMC7   | Date JAN 2023 | Scale                          | Sheet C 20 / 20 |