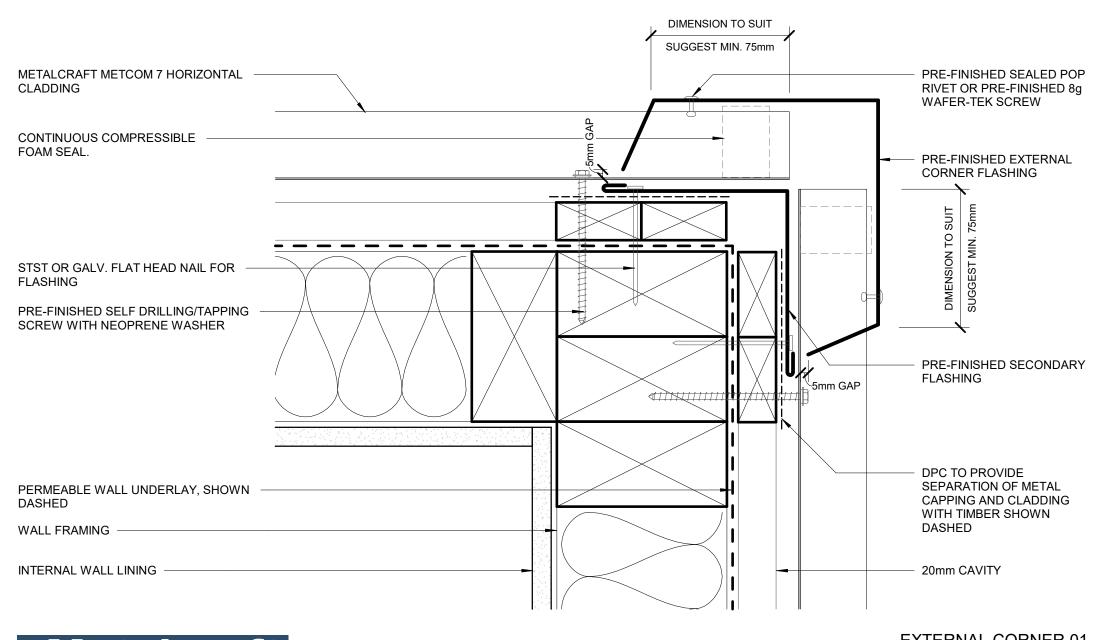

comply with underlay manufacturers recommendations and NZBC regulations.

| Metcom 7 Rev. 1.0 RESIDE              | ENTIAL HORIZONTAL  |          |
|---------------------------------------|--------------------|----------|
|                                       |                    | CLADDING |
| Reference RHMC7 Date JAN 2023 Scale 2 | 1:2 Sheet <b>C</b> | 12 / 20  |

DISCLAIMER: All details are to be used for indicative purposes only and the designer should consult both the MRM code of practice version 3.0 / 2022, E2 and all other relevant building codes Details of the supporting mechanisms are indicative only. Compliance of the supporting mechanisms is the responsibility of the designer. Construction detail can vary for wall cladding. The underlay is detailed as a single line for simplicity and is indicative only. Building paper type and method of installation should

comply with underlay manufacturers recommendations and NZBC regulations.

|                 |               | EATERN                          | IAL CORNER UZ   |
|-----------------|---------------|---------------------------------|-----------------|
| Metcom 7        | Rev. 1.0      | RESIDENTIAL HORIZONTAL CLADDING |                 |
| Reference RHMC7 | Date JAN 2023 | Scale 1 : 2                     | Sheet C 13 / 20 |
|                 |               |                                 |                 |