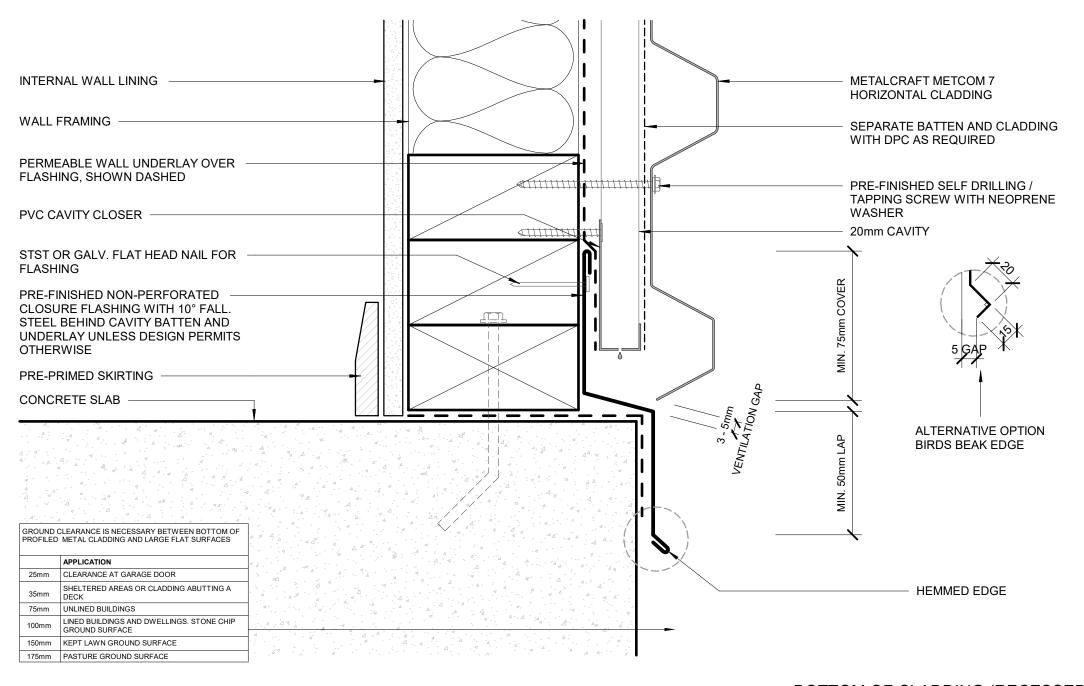

Metcom 7

| BOLIC    | M OF CLADDING (RECESSED)        |
|----------|---------------------------------|
| Rev. 1.0 | RESIDENTIAL HORIZONTAL CLADDING |

| Reference RHMC7 | Date JAN 2023 | Scale 1 : 2 | Sheet C 18 / 20 |
|-----------------|---------------|-------------|-----------------|