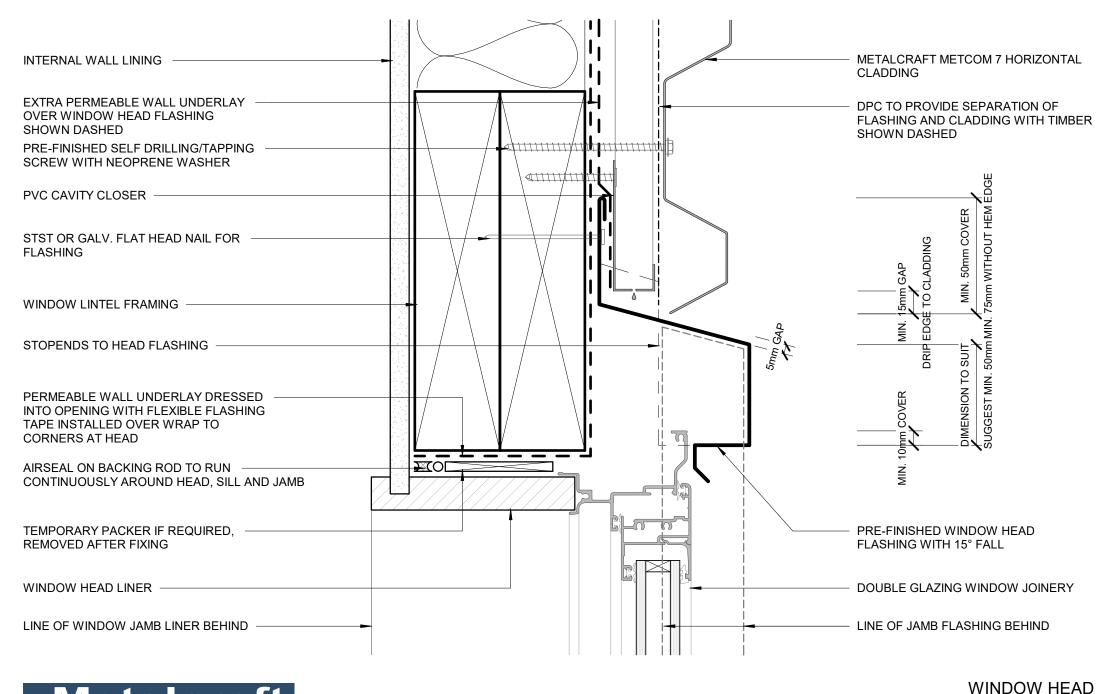

| Metcom 7        | Rev. 1.0      | RESIDENTIAL HORIZONTAL CLADDING |                 |
|-----------------|---------------|---------------------------------|-----------------|
| Reference RHMC7 | Date JAN 2023 | Scale 1:2                       | Sheet C 04 / 20 |