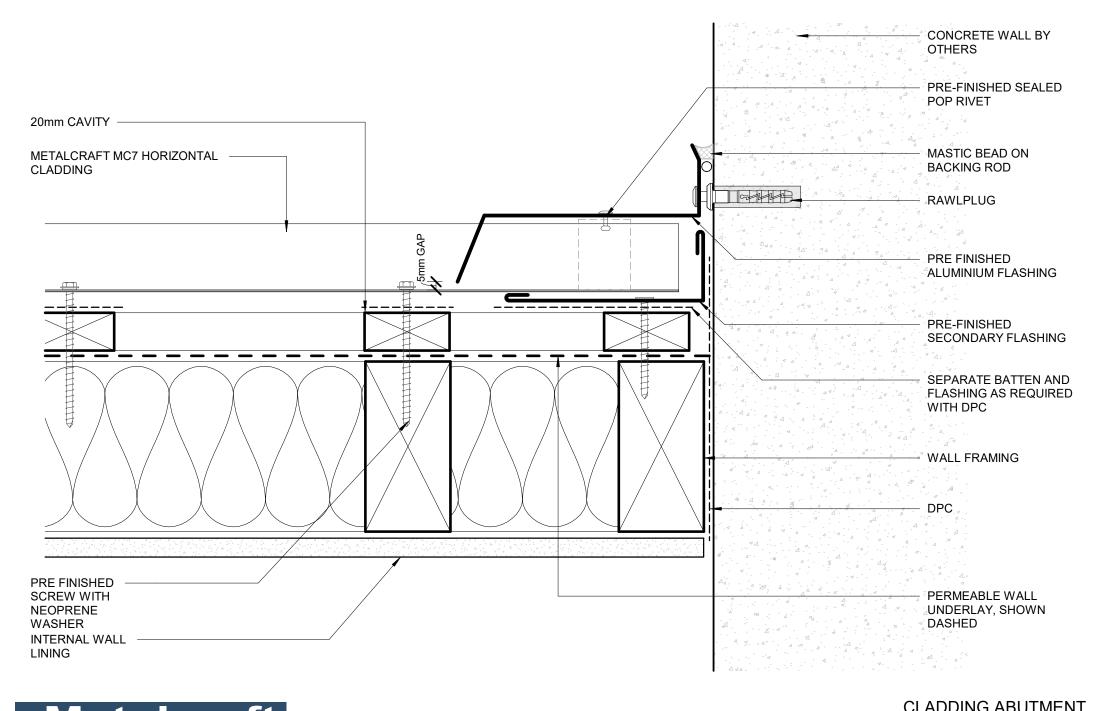

DISCLAIMER: All details are to be used for indicative purposes only and the designer should consult both the MRM code of practice version 3.0 / 2022, E2 and all other relevant building codes Details of the supporting mechanisms are indicative only. Compliance of the supporting mechanisms is the responsibility of the designer. Construction detail can vary for wall cladding. The underay is detailed

as a single line for simplicity and is indicative only. Building paper type and method of installation should comply with underlay manufacturers recommendations and NZBC regulations.

| Rev. 1.0      | RESIDENTIAL HORIZONTAL CLADDING |                 |
|---------------|---------------------------------|-----------------|
| Date JAN 2023 | Scale 1 : 2                     | Sheet C 16 / 20 |
|               |                                 |                 |