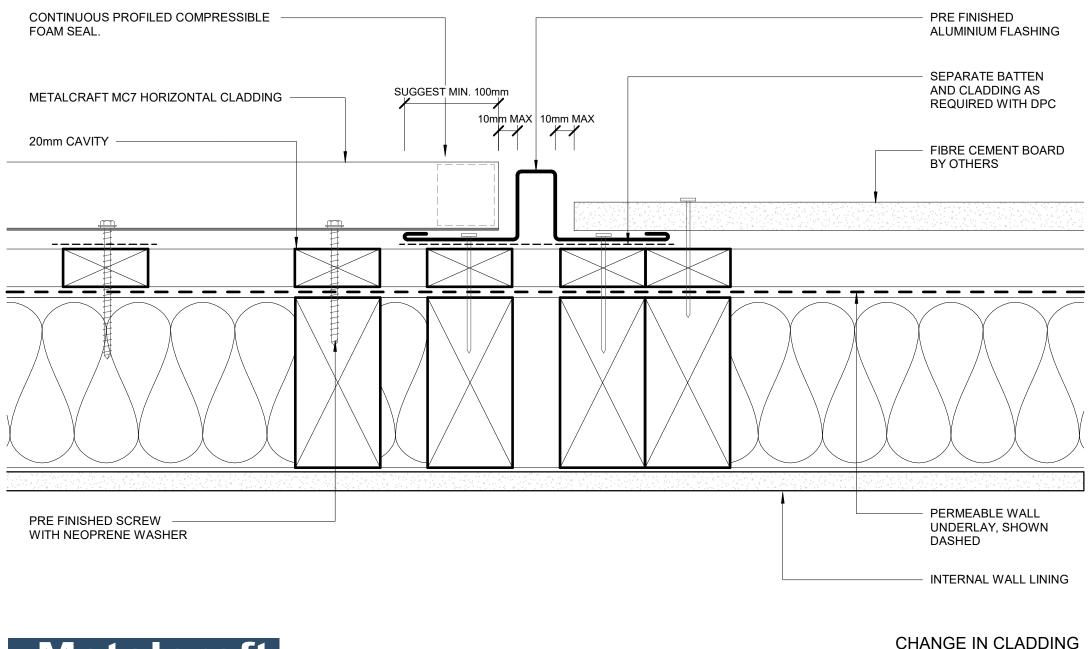

#### Metalcraft Roofing www.metalcraftgroup.co.nz

| Metcom 7        | Rev. 1.0      | RESIDENTIAL H | ORIZONTAL CLADDING |
|-----------------|---------------|---------------|--------------------|
| Reference RHMC7 | Date JAN 2023 | Scale 1 : 2   | Sheet C 15 / 20    |