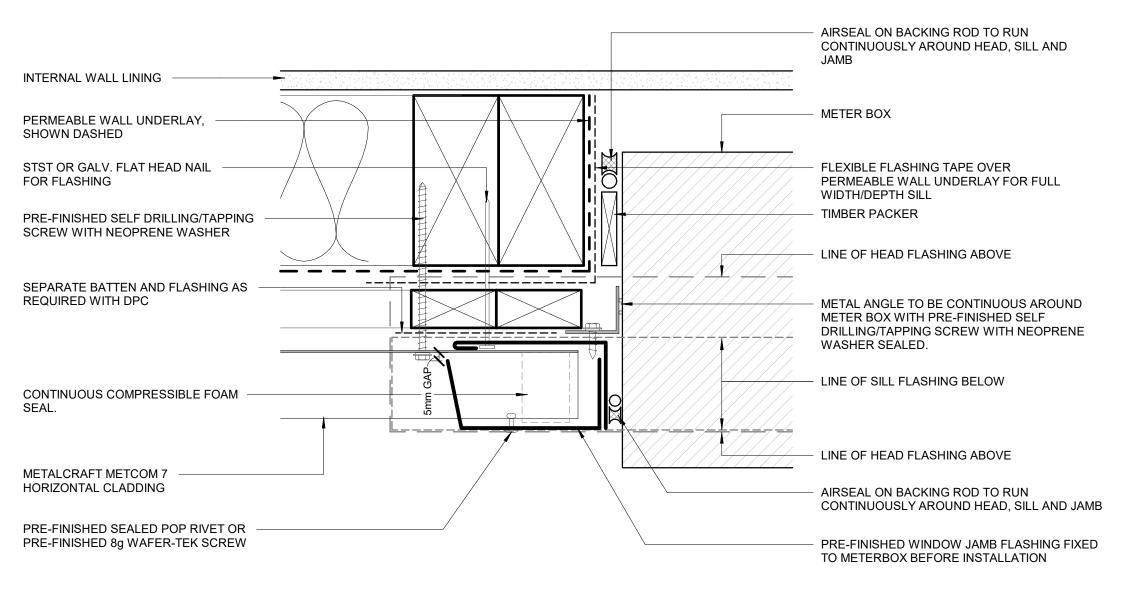

WINDOW JAMB

| Metcom 7        | Rev. 1.0      | RESIDENTIAL HORIZONTAL CLADDING |                 |
|-----------------|---------------|---------------------------------|-----------------|
| Reference RHMC7 | Date JAN 2023 | Scale 1 : 2                     | Sheet C 07 / 20 |

comply with underlay manufacturers recommendations and NZBC regulations.

| Metcom 7        | Rev. 1.0      | RESIDENTIAL HORIZONTAL CLADDING |                 |
|-----------------|---------------|---------------------------------|-----------------|
| Reference RHMC7 | Date JAN 2023 | Scale 1 : 2                     | Sheet C 08 / 20 |

|                 |               | IVIL          |                     |
|-----------------|---------------|---------------|---------------------|
| Metcom 7        | Rev. 1.0      | RESIDENTIAL F | IORIZONTAL CLADDING |
| Reference RHMC7 | Date JAN 2023 | Scale 1 : 2   | Sheet C 09 / 20     |

METERBOY IAMB

| Metcom 7        | Rev. 1.0      | RESIDENTIAL H | ORIZONTAL CLADDING |
|-----------------|---------------|---------------|--------------------|
| Reference RHMC7 | Date JAN 2023 | Scale 1 : 2   | Sheet C 10 / 20    |