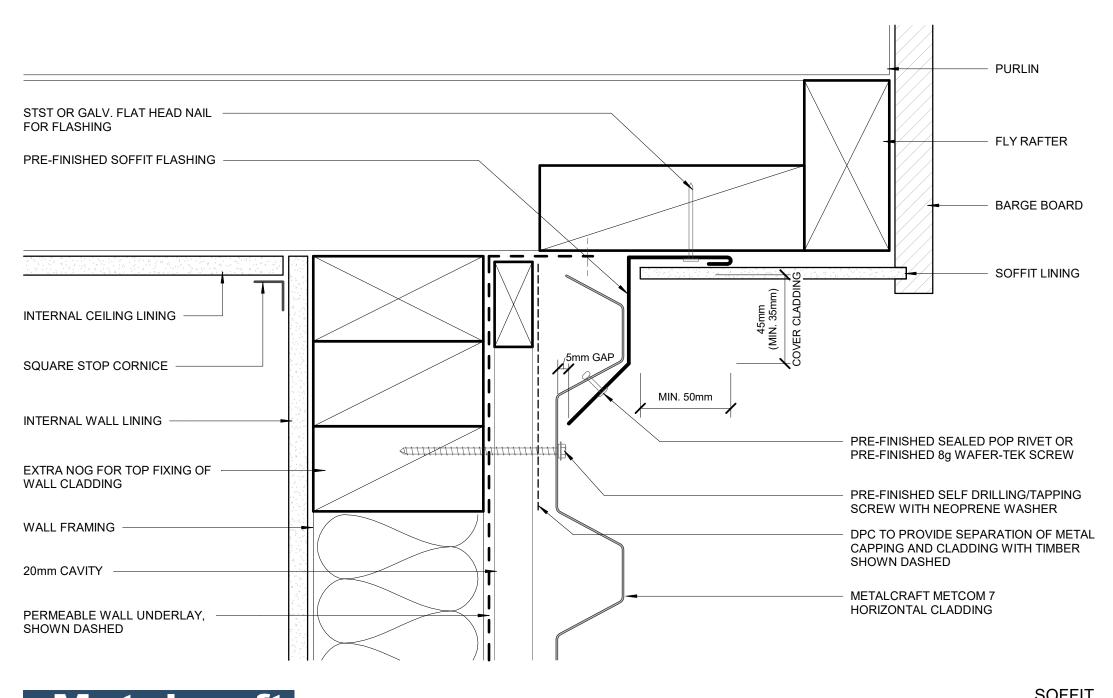

|        | Metcom 7        | Rev. 1.0      | RESIDENTIAL HO | RIZONTAL CLADDING |
|--------|-----------------|---------------|----------------|-------------------|
| d<br>d | Reference RHMC7 | Date JAN 2023 | Scale 1 : 2    | Sheet C 03 / 20   |