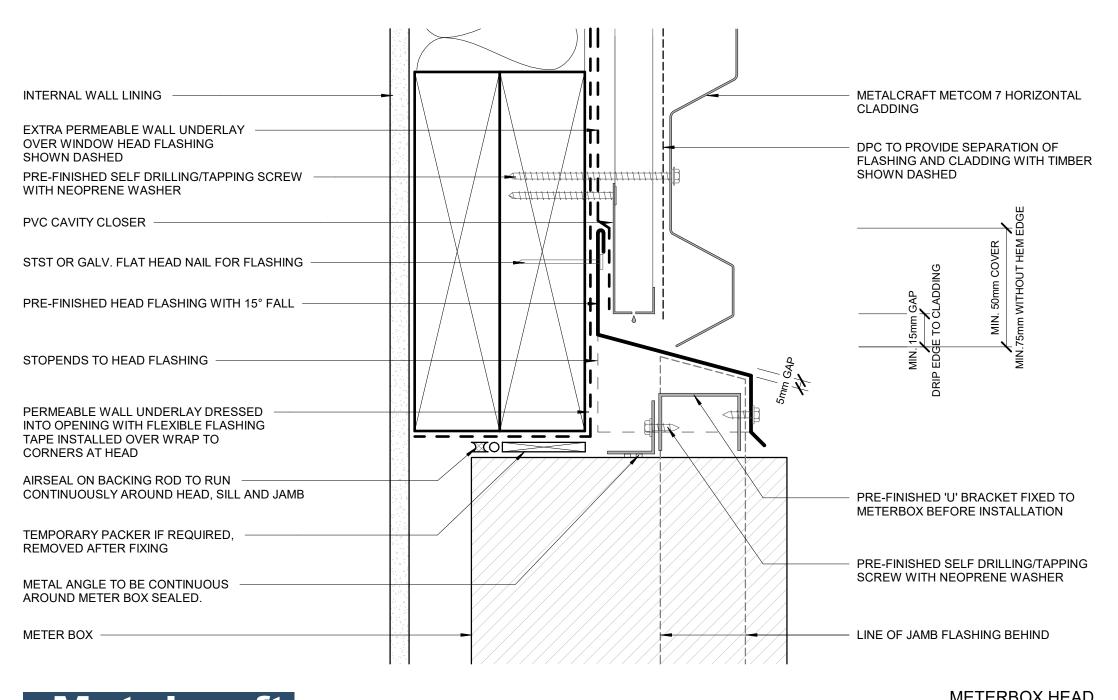

WINDOW JAMB

| Metcom 7        | Rev. 1.0      | RESIDENTIAL HORIZONTAL CLADDING |                 |
|-----------------|---------------|---------------------------------|-----------------|
| Reference RHMC7 | Date JAN 2023 | Scale 1 : 2                     | Sheet C 07 / 20 |